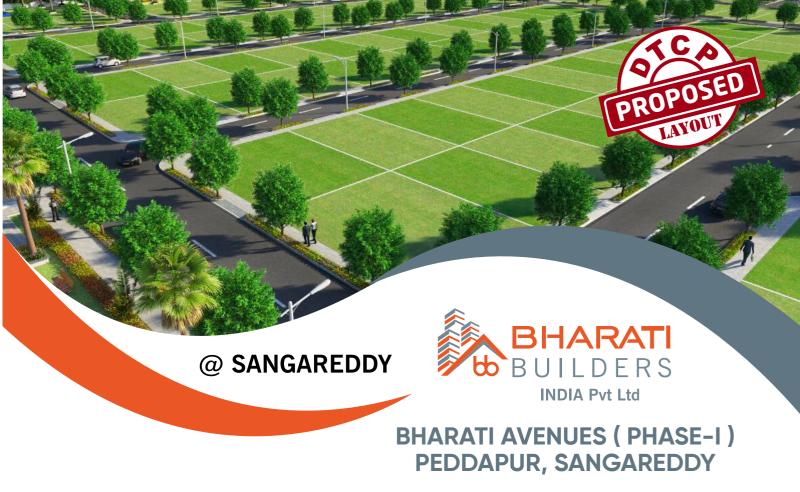

## **SUPERIOR PLOTS! ASSURED GROWTH!**

Premium Residential Project near Sangareddy where you will enjoy nature's bounty in abundance with flourishing industry around. Being close enough to the future Growth Corridors, its location itself ensures that your investment keeps growing effortlessly.

Bharati Avenues is the Latest Prestigious Project of Bharati Builders India Pvt Ltd.

Plot sizes: 167 to 358 Sq Yards
Build your own villa of Approx. 2500 Sqft
ORR & RRR close proximity

## **Project Highlights**

- **✓ 100%** Clear Title
- **✓** Walking Track
- **✓** Under Ground Drainage

- **✓** Club House
- **✓** Play Area

✓ All Inner Roads are BT

- ✓ Entrance Arch
- ✓ Avenue Plantation